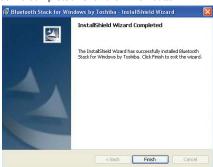

E. Installation is completed. Click the Finish button.

F. Click the Yes button to restart your PC